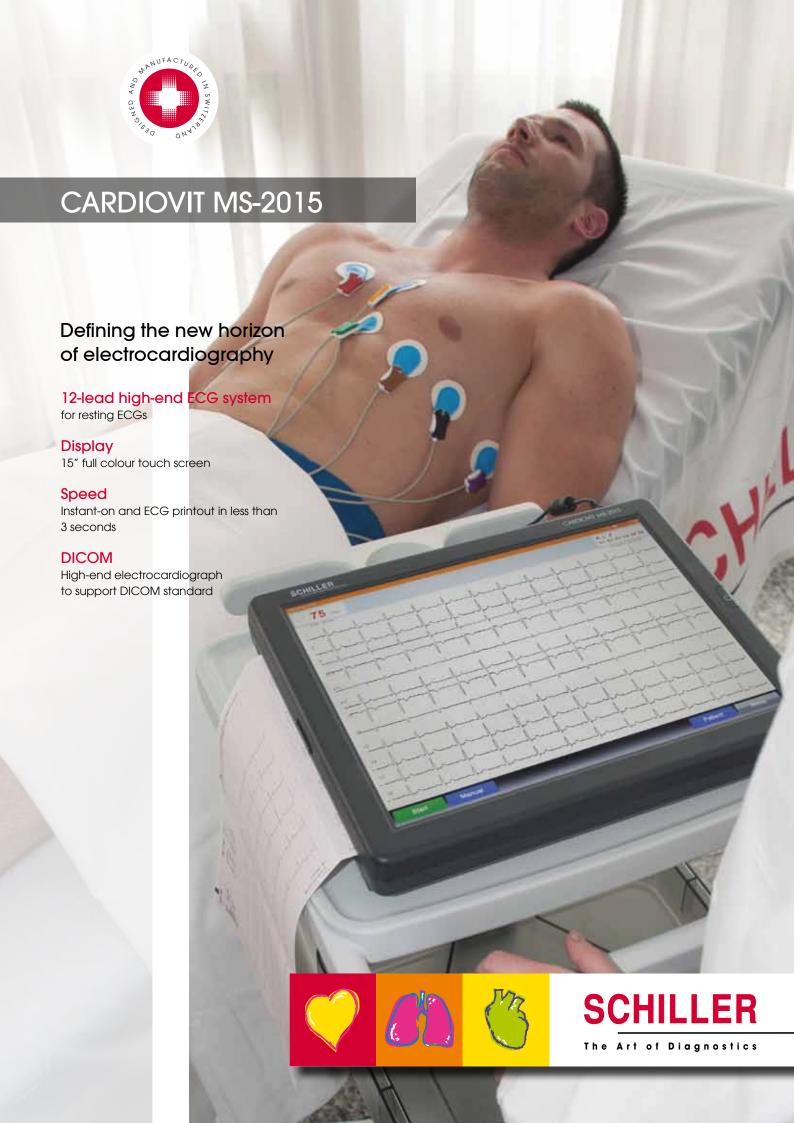

# **CARDIOVIT MS-2015**

# The right touch

SCHILLER's MS-2015 is a state-of-the-art electrocardiograph that simplifies diagnostic ECG interpretation and streamlines workflows by delivering high-quality clinical reports when and where you need them.

Prepare to be wowed at your first encounter with the MS-2015 and impressed every time you use it. The MS-2015 is designed for constant use. No matter how hectic the clinical environment – in large hospitals where ECG volume is high and speed and quality are paramount - the MS-2015 is ready to help you to simplify cardiac patient care

Simply touch the large (15"), high-resolution colour display and you're in business - recording, selecting and printing the highest quality ECGs faster than you can imagine. MS-2015 exports ECG recordings in XML, PDF\*1 and DI-COM\*1 format, so you can transmit to any system that supports these industry standards. From accurate and complete data entry to comprehensive data fields that prompt users for required information, every detail of the MS-2015 is designed to streamline ECG testing.

# Advanced processing... no waiting

- Instant-on start-up provides immediate availability
- ECG processed, interpreted and printed in less than 3 seconds after acquisition