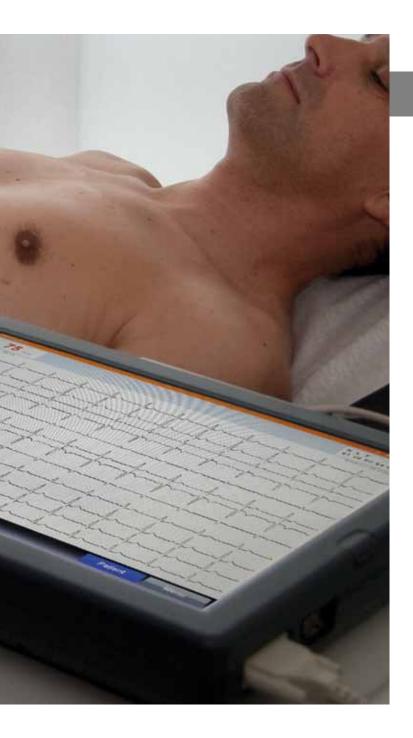

Simply touch the large (15"), high-resolution colour display and you're in business - recording, selecting and printing the highest quality ECGs faster than you can imagine. MS-2015 exports ECG recordings in XML, PDF\*1 and DI-COM\*1 format, so you can transmit to any system that supports these industry standards. From accurate and complete data entry to comprehensive data fields that prompt users for required information, every detail of the MS-2015 is designed to streamline ECG testing.

# Advanced processing... no waiting

- Instant-on start-up provides immediate availability
- ECG processed, interpreted and printed in less than 3 seconds after acquisition