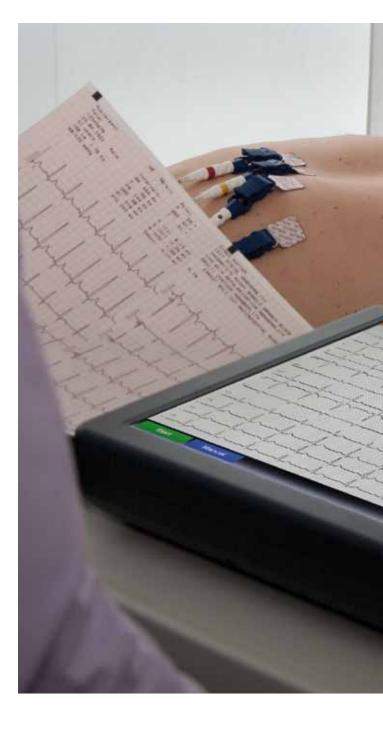

Simply touch the large (15"), high-resolution colour display and you're in business - recording, selecting and printing the highest quality ECGs faster than you can imagine. MS-2015 exports ECG recordings in XML, PDF\*1 and DI-COM\*1 format, so you can transmit to any system that supports these industry standards. From accurate and complete data entry to comprehensive data fields that prompt users for required information, every detail of the MS-2015 is designed to streamline ECG testing.

# Advanced processing... no waiting

- Instant-on start-up provides immediate availability
- ECG processed, interpreted and printed in less than 3 seconds after acquisition